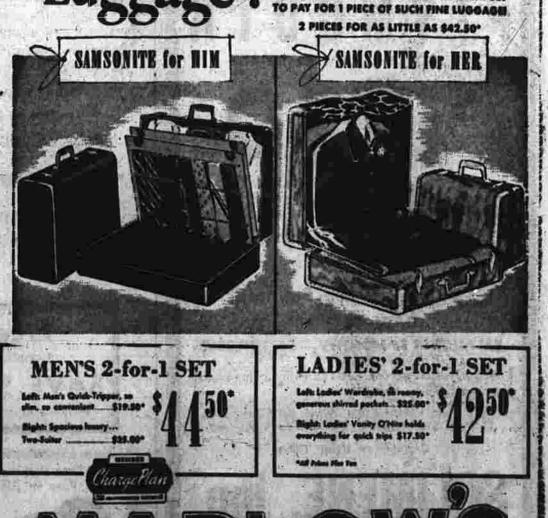

Campbell Kids

RIVATE CONSULTATIONS CALL MI-9-6281 ERSONAL HEARING

18 OAK ST. NEW STREET FLOOR LOCATION (NEXT TO HALE'S) BATTERIES - CORDS Repairs for All Makes incl. Saturday 9:30-5:30

LADIES' 2-for-1 SET Senerous shirred pockets . \$25.00° \$ 4 0 50°