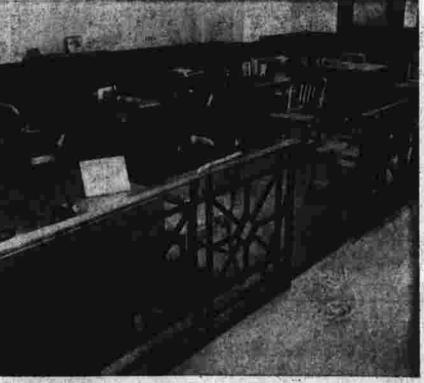

# Views Of The Savings Bank Of Manchester

THE MAIN BANKING FLOOR

MORTGAGE LOANS, HOME IMPROVEMENT LOANS, PERSONAL LOANS ARRANGED HERE

The Only Mutual Savings Bank In Manchester

The Officers And Directors Of The SAVINGS BANK of MANCHESTER

Invite You To Attend The Official Opening And Inspection Of Our Completely Remodeled Bank On Saturday, December 4th, From 2 to 5:30 P. M.

Mortgage Loans Home Improvement Loans Safe Deposit Boxes

Tax Club