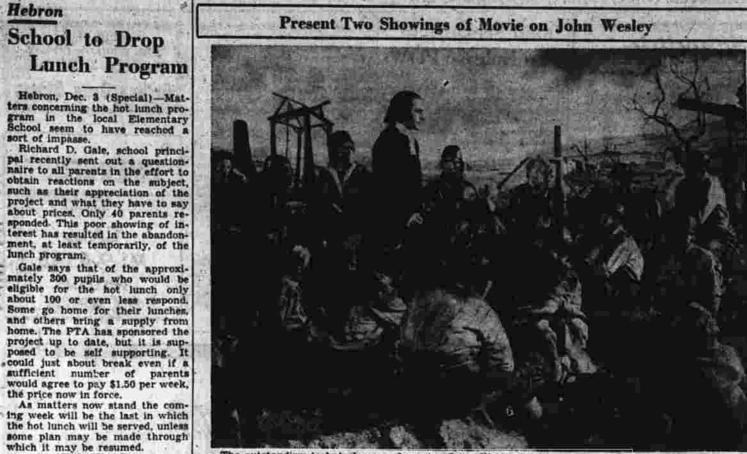

was a calier on former parising of the 1sth century religious leader, the forefather of the largest Protestant Church in the United States.

The date on which the Christman according to the States of the States o