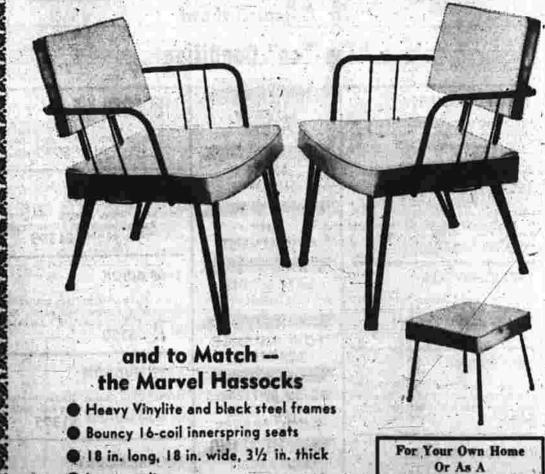

# Marlow's Couldn't

Christmas Gift

• In green, lime, gray.

5.95 each We Invite Your Budget Account We sat in them, we hefted them, we looked at them, we felt them, turned

them upside down and still we couldn't guess the price. Everyone in the store figured on at least \$20 each and worth every dollar. Lucky for you, they were so wrong. And these honest-to-goodness arm chairs are just as ingenious as the price. Use them indoors or outdoors !. in your living room, den, bedroom, office, patio or porch . . any place where you need a pair of chairs.

Why are these Marvel Chairs a marvel at this price? Vike-Nubian Steel Frames are lightweight, have a satin-back finish. No-Sag Spring Seats are usually found only in expensive chairs. Double Legs mean extra sturdiness; have non-mar plastic tips. Chair Seats Are Big-a roomy 21-in. wide, 19-in. deep, 31/2-in. thick. Heavy Vinylite on seats and backs in green, lime, red, gray. Mail or phone for 2 in same color furniture-Lower Floor Level.