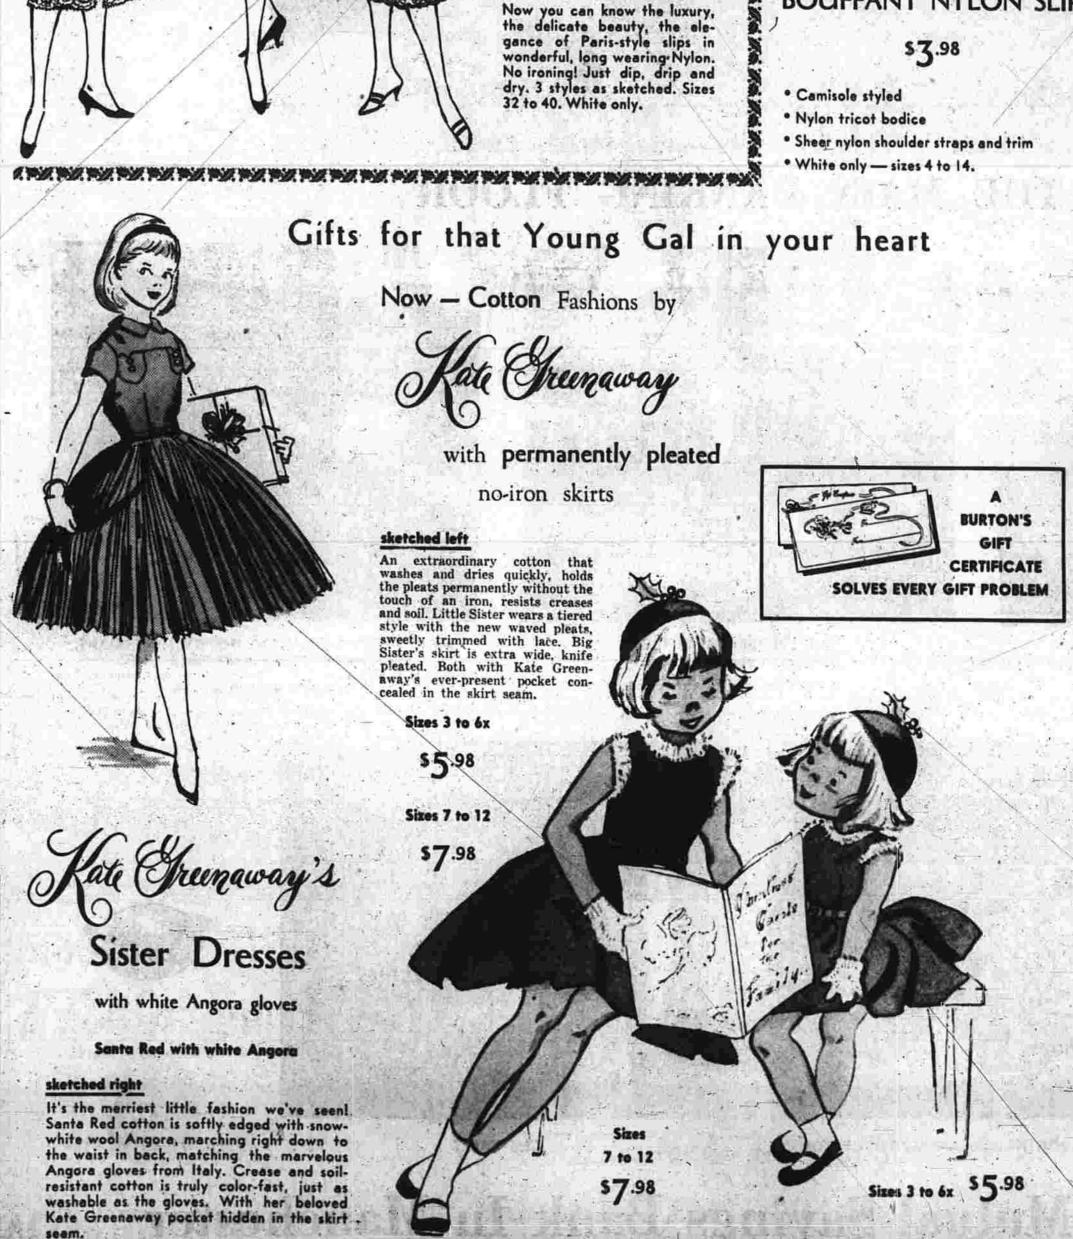

\$ 7.98

TO EXCITE THE LITTLE MISS BOUFFANT NYLON SLIP

It's the merriest little fashion we've seen!

**BURTON'S** CERTIFICATE

> Buy Now -- Save Now OUR GREAT BIG, BEAUTIFUL 29-INCH

Save \$9!

WALKING DOLL

SHE'S SHE'S 8 TALLER